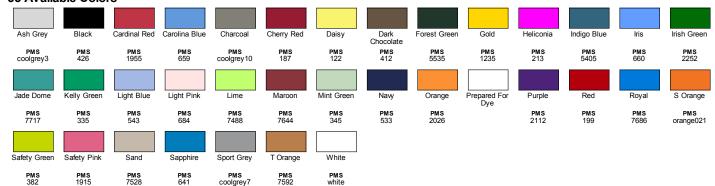

, humanitarian aid and active living in the communities we do business in

#### **Fabric**

- 6 oz., 100% USA cotton
- Antique (Cherry Red, Irish Green, Royal) and Sport Grey are 90/10
- Dark Heather, Heather (Cardinal, Indigo, Navy, Sapphire) are 50/50
- Safety (Green, Pink and Orange) are 50/50
- Ash Grey is 90/10
- Made with sustainably and fairly grown USA cotton

#### **Sizes**

■ XS - XL

# **Product Specifications**

|                  | XS   | S    | M    | L    | XL   |
|------------------|------|------|------|------|------|
| BODY LENGTH      | 20.5 | 22   | 23.5 | 25   | 26.5 |
| BODY WIDTH       | 16   | 17   | 18   | 19   | 20   |
| FULL BODY LENGTH | 20.5 | 22   | 23.5 | 25   | 26.5 |
| SLEEVE LENGTH    | 13.5 | 14.5 | 15.5 | 16.5 | 17.5 |











### 35 Available Colors