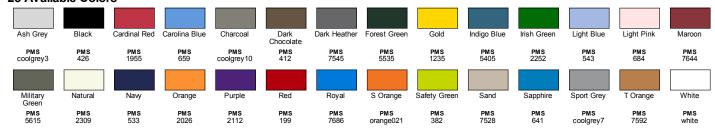

's Community Investment Program supports education, the environment, humanitarian aid and active living in the communities we do business in

#### **Fabric**

- 6 oz., 100% USA cotton
- Ash Grey is 99/1; Sport Grey is 90/1
- Dark Heather, Safety Green and Safety Orange are 50% cotton, 50% polyester
- Made with sustainably and fairly grown USA cotton

#### Sizes

■ S - 5XL

#### **Product Specifications**

|               | S    | М  | L    | XL | 2XL  | 3XL  | 4XL | 5XL  |
|---------------|------|----|------|----|------|------|-----|------|
| BODY LENGTH   | 28   | 29 | 30   | 31 | 32   | 33   | 34  | 35   |
| BODY WIDTH    | 18   | 20 | 22   | 24 | 26   | 28   | 30  | 32   |
| SLEEVE LENGTH | 33.5 | 35 | 36.5 | 38 | 39.5 | 39.5 | 40  | 40.5 |







SIDE VIEW



#### 28 Available Colors