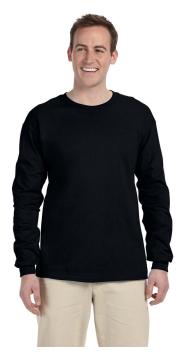

# Gildan Adult Ultra Cotton® Long-Sleeve T-Shirt

MSRP: Pricing upon request

#### **Features**

- Double-needle stitching throughout
- Taped shoulder-to-shoulder
- Ribbed cuffs
- Gildan's manufacturing process utilizes 45% renewable energy
- Gildan's Community Investment Program supports education, the environment, humanitarian aid and active living in the communities we do business in

#### **Fabric**

- 6 oz., 100% USA cotton
- Ash Grey is 99/1; Sport Grey is 90/1
- Dark Heather, Safety Green and Safety Orange are 50% cotton, 50% polyester
- Made with sustainably and fairly grown USA cotton