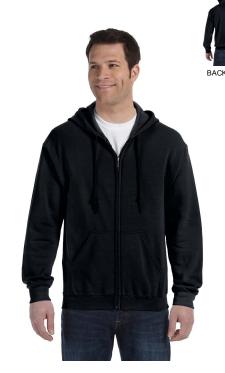

## Gildan Adult Heavy Blend™ 50/50 Full-Zip Hooded Sweatshirt

MSRP (A): \$27.26

#### **Features**

- Pill-resistant air jet yarn
- Unlined hood
- Set-in sleeves
- Pouch pockets; hood with matching drawstring; YKK metal zipper
- 1x1 ribbed cuffs and waistband with spandex; double-needle stitching throughout
- Safety Orange is compliant with ANSI - ISEA 107 High Visibility Standards
- Gildan's manufacturing process utilizes 45% renewable energy
- Gildan's Community Investment Program supports education, the environment, humanitarian aid and active living in the communities we do business in

#### **Fabric**

- 8 oz., 50% USA cotton, 50% polyester
- Pill-resistant air jet yarn
- Made with 50% sustainably and fairly grown USA cotton