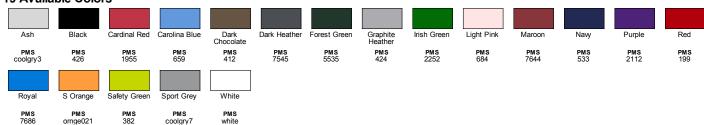

's Community Investment Program supports education, the environment, humanitarian aid and active living in the communities we do business in

#### **Fabric**

- 8 oz., 50% USA cotton, 50% polyester
- Pill-resistant air jet yarn
- Made with 50% sustainably and fairly grown USA cotton

#### Sizes

■ S - 5XL









### **Product Specifications**

|                  | S     | М     | L     | XL    | 2XL   | 3XL   | 4XL   | 5XL   |
|------------------|-------|-------|-------|-------|-------|-------|-------|-------|
| BODY WIDTH       | 19.25 | 21.25 | 23.25 | 25.25 | 27.25 | 29.25 | 31.25 | 32.25 |
| FULL BODY LENGTH | 26    | 27    | 28    | 29    | 30    | 31    | 32    | 33    |
| SLEEVE LENGTH    | 33    | 34    | 35    | 36    | 37    | 38    | 39    | 40    |

#### 19 Available Colors